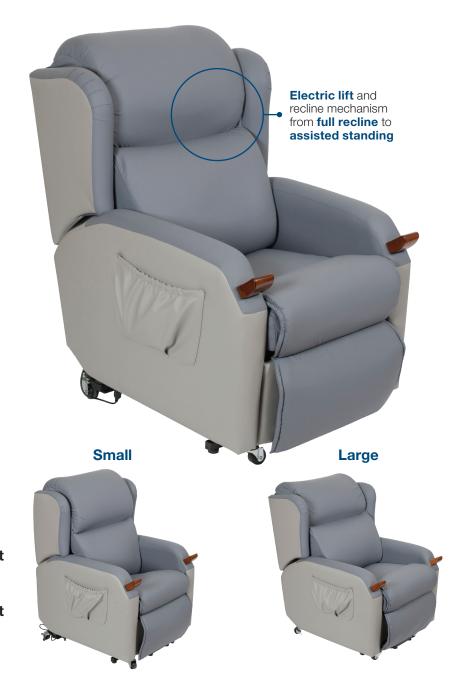

# **COMPACT LIFT CHAIR**

**Dual Motor Range** 

Proven pressure relief utilising the unique Air Comfort Seating System

## **FEATURES**

- Total surface air pressure system for long term pressure relief
- · Removable seat and back cushions
- Electric lift and recline mechanism
- · Front and rear castors
- · Wall Saver mechanism
- · Back-up battery capability
- · Easy to clean, repair and maintain
- Available in CarrEx & Macrosuede
- · Custom colours available
- Available in single or twin motor

### **SPECIFICATIONS**

| Description                                       | Overall<br>Width | Overall<br>Height | Overall<br>Length | Seat Depth | Seat Width | Seat Height | Back Height | Max User<br>Weight |
|---------------------------------------------------|------------------|-------------------|-------------------|------------|------------|-------------|-------------|--------------------|
| Compact Lift Chair Small<br>Twin Motor   AC59064  | 750mm            | 1060mm            | 820mm             | 440mm      | 500mm      | 480mm       | 680mm       | 140kg              |
| Compact Lift Chair Medium<br>Twin Motor   AC59065 | 750mm            | 1060mm            | 820mm             | 510mm      | 500mm      | 520mm       | 740mm       | 140kg              |
| Compact Lift Chair Large<br>Twin Motor   AC59066  | 820mm            | 1060mm            | 890mm             | 510mm      | 600mm      | 520mm       | 740mm       | 140kg              |