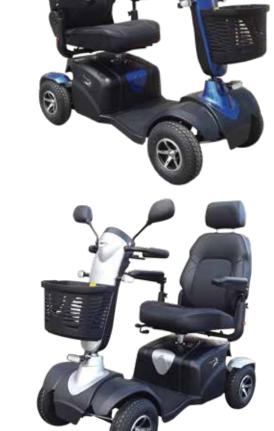

#### Features

- Stylish eye catching design with attractive modern colour range
- This new design offers generous foot space & leg room, also with large battery capacity
- Loop handlebars offer comfortable finger or thumb throttle operation
- Adjustable high back contoured seat with simple operation of slide and swivel mechanisms to allow maximum user comfort
- Infinite adjustment of steering tiller allowing everyone to easily find a comfortable position
- High mount charger socket means easy access when charging
- 11" wheels which provide extra ground clearance
- Adjustable suspension to give maximum comfort
- 4 pole motor delivering more power
- Adjustable power saving LED headlight, indicators front and rear, rear tail lights and brake lights
- Built in speed reduction switch which is activated when turning offering exceptional safety.

#### Dimensions cm/in

| Overall Dimension A x B x C | 132 x 61 x 102cm/52 x 24 x 40" |
|-----------------------------|--------------------------------|
| Seat Dimension : D x E x F  | 46 x 40 x 46cm/18 x 16 x 18"   |
| Seat Height from Ground : G | 61-66cm/24-26"                 |
| Seat Height from Deck : H   | 44-49cm/17-19"                 |
| Wheel Base : I              | 98cm/38"                       |
|                             |                                |

### Technical Specs

| Max Speed        | 10kph/6.25mph                                        |
|------------------|------------------------------------------------------|
| Range            | 30-40km/20-26mi                                      |
| Turn Radius      | 167cm/66"                                            |
| Ground clearance | 10cm/3.9"                                            |
| Motor            | DC 24V, 350W (Rating)/<br>1200W (Max)                |
| Controller       | S-Drive 120A                                         |
| Battery          | 12V/55 - 60A/H x 2pcs                                |
| Charger          | 4A off-board                                         |
| Gradient         | <b>6</b> °                                           |
| Front Wheel      | 11" Pneumatic tire                                   |
| Rear Wheel       | 11" Pneumatic tire                                   |
| Brake            | intelligent, regenerative,<br>electromagnetic brakes |