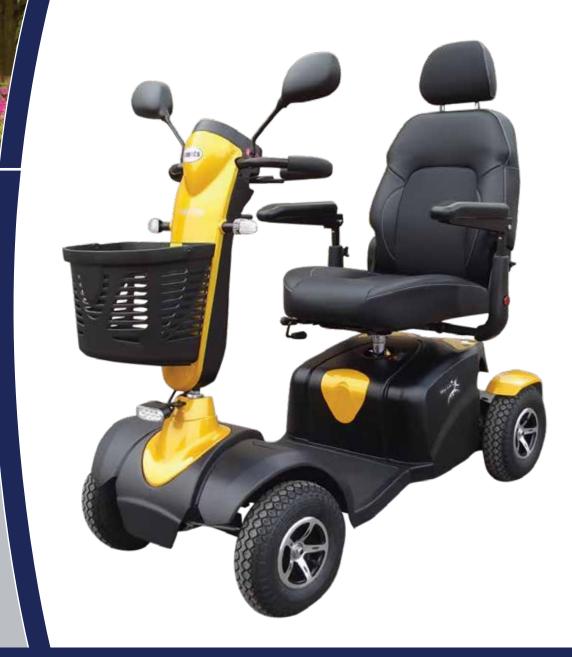

#### Features

- Stylish eye catching design with attractive modern colour range
- This new design offers generous foot space & leg room, also with large battery capacity
- Loop handlebars offer comfortable finger or thumb throttle operation
- Adjustable high back contoured seat with simple operation of slide and swivel mechanisms to allow maximum user comfort
- Infinite adjustment of steering tiller allowing everyone to easily find a comfortable position
- High mount charger socket means easy access when charging
- 11" wheels which provide extra ground clearance
- Adjustable suspension to give maximum comfort
- 4 pole motor delivering more power
- Adjustable power saving LED headlight, indicators front and rear, rear tail lights and brake lights
- Built in speed reduction switch which is activated when turning offering exceptional safety.

#### Dimensions cm/in

| Overall Dimension A x B x C | 132 x 61 x 102cm/52 x 24 x 40" |
|-----------------------------|--------------------------------|
| Seat Dimension : D x E x F  | 46 x 40 x 46cm/18 x 16 x 18"   |
| Seat Height from Ground : G | 61-66cm/24-26"                 |
| Seat Height from Deck : H   | 44-49cm/17-19"                 |
| Wheel Base : I              | 98cm/38"                       |
|                             |                                |

### Technical Specs

| Max Speed        | 10kph/6.25mph                                        |
|------------------|------------------------------------------------------|
| Range            | 30-40km/20-26mi                                      |
| Turn Radius      | 167cm/66"                                            |
| Ground clearance | 10cm/3.9"                                            |
| Motor            | DC 24V, 350W (Rating)/<br>1200W (Max)                |
| Controller       | S-Drive 120A                                         |
| Battery          | 12V/55 - 60A/H x 2pcs                                |
| Charger          | 4A off-board                                         |
| Gradient         | <b>6</b> °                                           |
| Front Wheel      | 11" Pneumatic tire                                   |
| Rear Wheel       | 11" Pneumatic tire                                   |
| Brake            | intelligent, regenerative,<br>electromagnetic brakes |