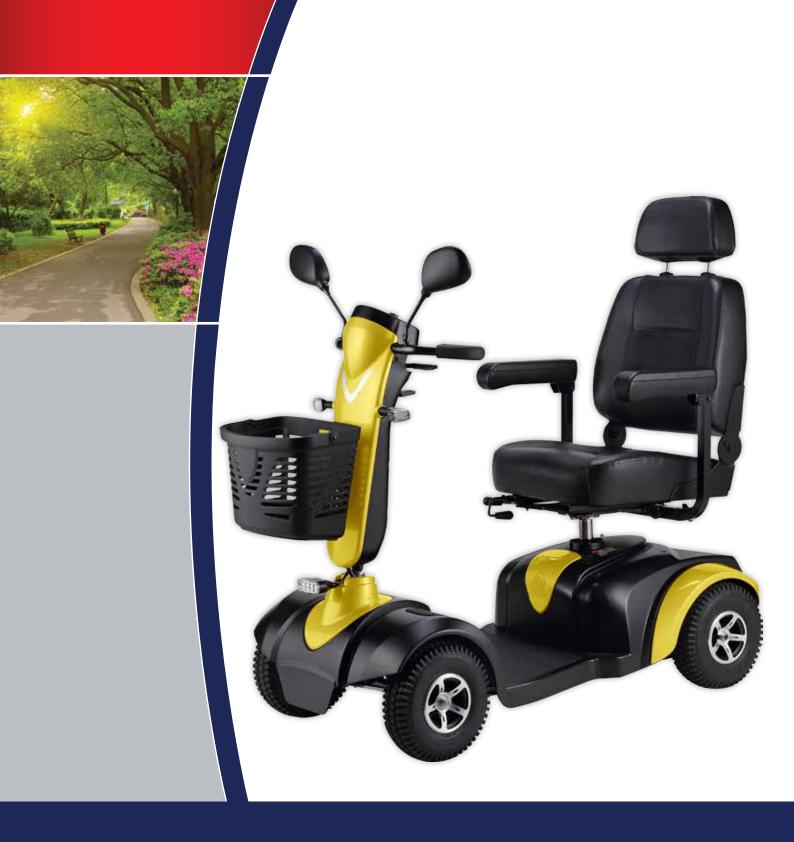

### Features

- Stylish eye catching design with attractive modern colour range
- Loop handlebars offer comfortable finger or thumb throttle operation
- Adjustable high back contoured seat with simple operation of slide and swivel mechanisms to allow maximum user comfort
- Infinite adjustment of steering tiller allowing everyone to easily find a comfortable position
- High mount charger socket means
  easy access when charging
- Removable front basket with carry handle
- Adjustable power saving LED headlight, indicators front and rear, rear tail lights and reverse warning
- Half speed switch fitted.