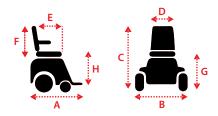

#### Dimensions cm / in

| Overall Dimension : A x B x C | 86 x 61 x 123cm /<br>34 x 24 x 48in |
|-------------------------------|-------------------------------------|
| Seat Dimension : D x E x F    | 46 x 41 x 46cm /<br>18 x 16 x 18in  |
| Seat Height from Ground : G   | 51-56cm / 20-22in                   |
| Seat Height from Deck : H     | 43-53cm / 17-21in                   |