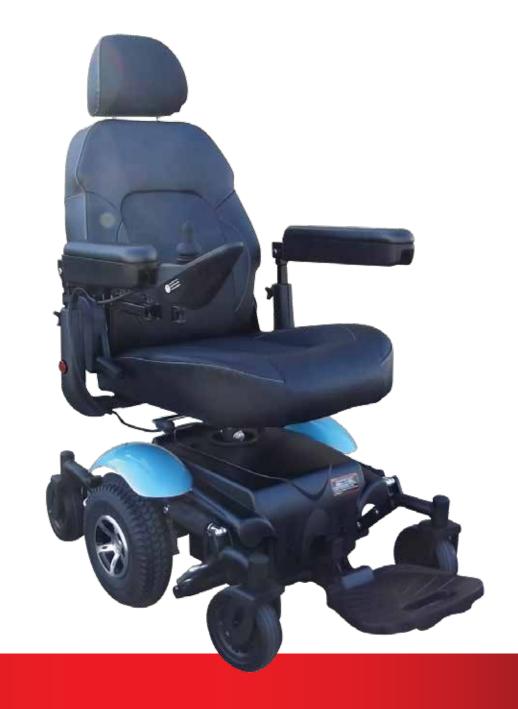

#### **Features**

- Mid-wheel drive design delivers outstanding maneuverability in tight, compact spaces and a smooth and stable ride both indoors and outdoors even over rough terrain
- Dual in-line motors enhanced efficiency, torque, range and performance
- Full front and rear suspension design offers a comfortable ride
- Low center of gravity design delivers a smooth and stable ride
- · Swing back joystick mount is standard
- Height and width adjustable armrest, semi reclining backrest and height adjustable seat for various needs
- Available in a number of vibrant new colours Red, Silver, Pearl Gold, Charcoal, NV Green, Kite Blue