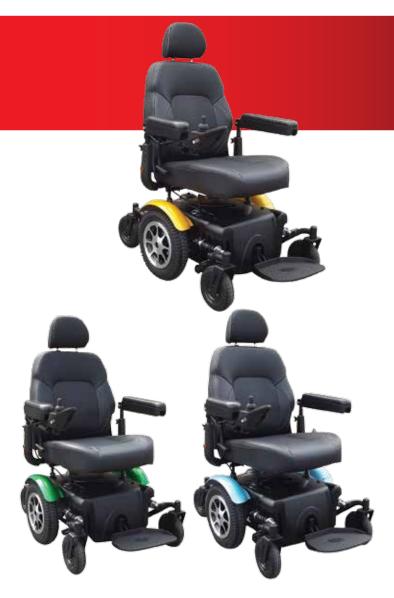

#### **Features**

- Mid-wheel drive design offers outstanding manoeuvrability in tight, compact spaces and the superior adjustable suspension design delivers a smooth and stable ride both indoors and outdoors, even over tough terrain
- Patented obstacle climbing suspension that works
- Dual in-line motors for enhanced efficiency, torque, range and performance
- Swing away joy stick standard
- Height and width adjustable armrests on the new contoured seat. Height adjustable four post seat with reclining back rest
- 204kg weight capacity
- Available in a number of vibrant new colours Red, Silver, Pearl Gold, Charcoal, NV Green, Kite Blue
- Other options available are electric seat lift, rear attendant controls, optional seating & leg rests