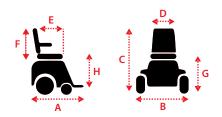

#### Dimensions cm / in

| Overall Dimension : A x B x C | 101 x 66 x 127cm<br>/ 40 x 26 x 50in |
|-------------------------------|--------------------------------------|
| Seat Dimension : D x E x F    | 51 x 46 x 51cm<br>/ 20 x 18 x 20in   |
| Seat Height from Ground : G   | 56-58cm / 22-23in                    |
| Seat Height from Deck : H     | 46-51cm / 18-20in                    |
|                               |                                      |