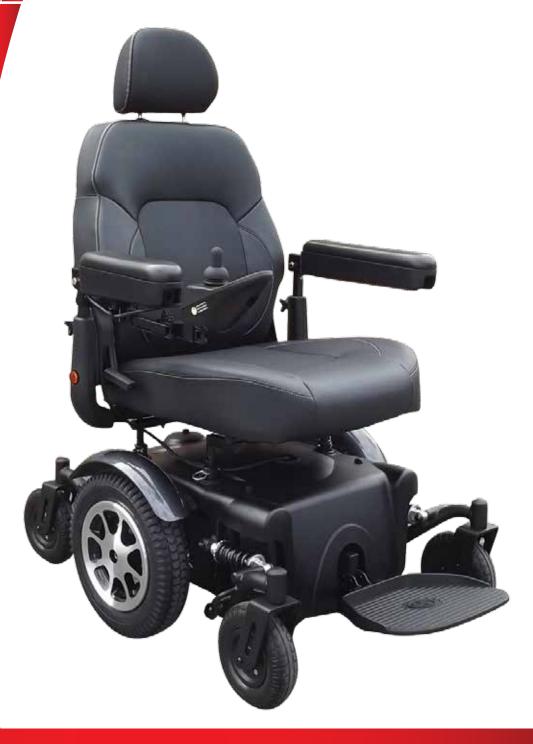

#### **Features**

- Mid-wheel drive design offers outstanding manoeuvrability in tight, compact spaces and the superior adjustable suspension design delivers a smooth and stable ride both indoors and outdoors, even over tough terrain
- Patented obstacle climbing suspension that works
- Dual in-line motors for enhanced efficiency, torque, range and performance
- Swing away joy stick standard
- Height and width adjustable armrests on the new contoured seat. Height adjustable four post seat with reclining back rest
- 204kg weight capacity
- Available in a number of vibrant new colours Red, Silver, Pearl Gold, Charcoal, NV Green, Kite Blue
- Other options available are electric seat lift, rear attendant controls, optional seating & leg rests